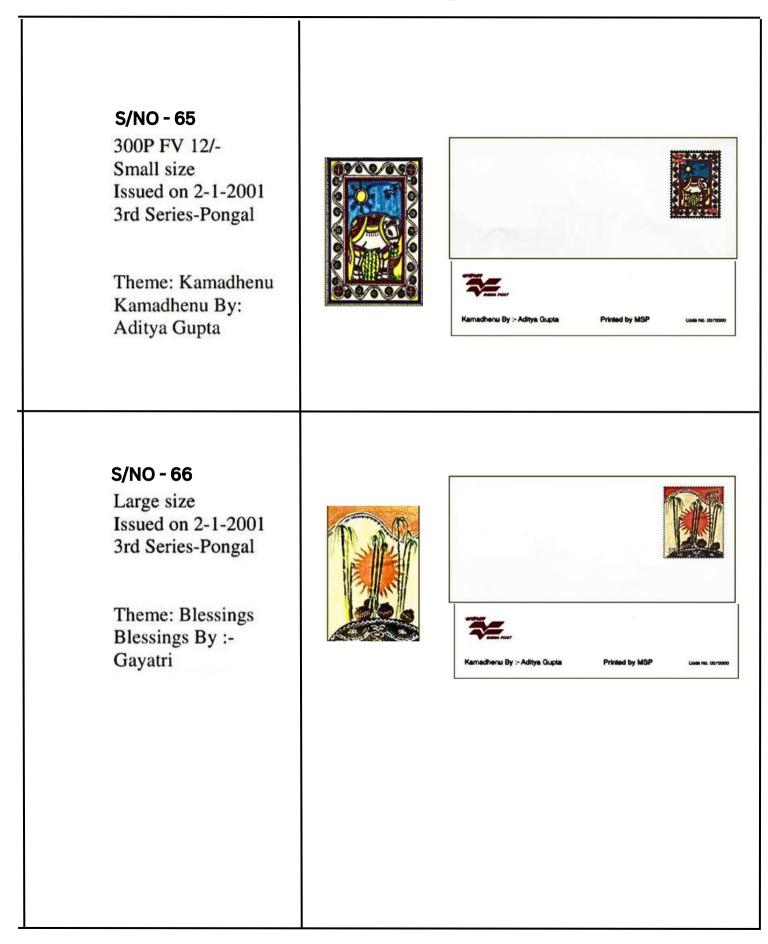

| S/NO - 60<br>300P FV 15/-<br>Large size 2nd Series<br>Christmas /Gen.<br>Purpose | Theme: Christmas<br>Tree<br>Christmas Tree By:<br>Sonika Gupta |            | Unstant Time By - Josef Days                                                                        |
|----------------------------------------------------------------------------------|----------------------------------------------------------------|------------|-----------------------------------------------------------------------------------------------------|
| 3rd Series - 6 C                                                                 | Cards - Pongal -                                               | 02-01-2001 |                                                                                                     |
| S/NO - 61<br>300P FV 15/-<br>Large size 3rd<br>Series-Pongal                     | Theme: Darshan<br>Darshan By: Mani<br>Kandan                   |            | Total by Total Data                                                                                 |
| S/NO - 62<br>300P FV 12/-<br>Small size<br>3rd Series-Pongal                     | Theme: Pongal<br>Pongal By: Rohini<br>Mani                     |            | Cremen The By- Source Days                                                                          |
| S/NO - 63<br>300P FV 12/-<br>Small size<br>3rd Series-Pongal                     | Theme: Abundance<br>Abundance By :-<br>Rohini Mani             |            | United by South States                                                                              |
| S/NO - 64<br>300P FV 15/-<br>Large size 3rd<br>Series-Pongal                     | Theme: Tribute<br>Tribute By :- M.<br>Rohini                   |            | under the Brit South Capital<br>Deserves The Brit South Capital<br>Preserves The Brit South Capital |

## 4th Series - 16 Cards - General Purpose - 15-05-2001

| S/NO - 67<br>300P FV 12/-<br>Small size<br>4th Series - General<br>Purpose | Theme: Friends 4 -<br>Life<br>Friendship :- Rhea<br>Daniel "National<br>Institute of Design"                 | Fielding - Real Data<br>Protoco and a ficing? Protoco MSP Control<br>Control Control<br>Control<br>Control Control<br>Control Control |
|----------------------------------------------------------------------------|--------------------------------------------------------------------------------------------------------------|--------------------------------------------------------------------------------------------------------------------------------------------------------------------------------------------------------------------------------------------------------------------------------------------------------------------------------------------------------------------------------------------------------------------------------------------------------------------------------------------------------------------------------------------------------------------------------------------------------------------------------------------------------------------------------------------------------------------------------------------------------------------------------------------------------------------------------------------------------------------------------------------------------------------------------------------------------------------------------------------------------------------------------------------------------------------------------------------------------------------------------------------------------------------------------------------------------------------------------------------------------------------------------------------------------------------------------------------------------------------------------------------------------------------------------------------------------------------------------------------------------------------------------------------------------------------------------------------------------------------------------------------------------------------------------------------------------------------------------------------------------------------------------------------------------------------------------------------------------------------------------------------------------------------------------------------------------------------------------------------------------------------------------------------------------------------------------------------------------------------------------------------------------------------------------------------------------------------------------------------------------------------------------------------------------------------------------------------------------------------------|
| S/NO - 68<br>300P FV 12/-<br>Small size<br>4th Series - General<br>Purpose | Theme: Friends now<br>and forever<br>Friendship :- Bijit<br>Kundu "National<br>Institute of Design"          | Friends<br>were und journe<br>ence and journe<br>Product Prace<br>Product Prace<br>Product Prace<br>Product Prace<br>Product Prace<br>Product Prace<br>Product Prace<br>Product Prace<br>Product Prace                                                                                                                                                                                                                                                                                                                                                                                                                                                                                                                                                                                                                                                                                                                                                                                                                                                                                                                                                                                                                                                                                                                                                                                                                                                                                                                                                                                                                                                                                                                                                                                                                                                                                                                                                                                                                                                                                                                                                                                                                                                                                                                                                                   |
| S/NO - 69<br>300P FV 15/-<br>Large size<br>4th Series - General<br>Purpose | Theme: Everything i<br>do i do it for you<br>Anniversary :- Bijit<br>Kundu "National<br>Institute of Design" | Image: Second state of the second s                                                                                                                                                                                                                                                                          |
| S/NO - 70<br>300P FV 15/-<br>Large size 4th<br>Series - General<br>Purpose | Theme: Happy<br>Birthday<br>Happy Birthday :-<br>Bijit Kundu<br>"National Institute of<br>Design"            | Frindrig - Real Datal       Presdy M2         Frindrig - Real Datal       Sector and at Basel                                                                                                                                                                                                                                                                                                                                                                                                                                                                                                                                                                                                                                                                                                                                                                                                                                                                                                                                                                                                                                                                                                                                                                                                                                                                                                                                                                                                                                                                                                                                                                                                                                                                                                                                                                                                                                                                                                                                                                                                                                                                                                                                                                                                                                                                            |
| S/NO - 71<br>300P FV 12/-<br>Small size<br>4th Series - General<br>Purpose | Theme: best friends<br>Friendship :- Bijit<br>Kundu "National<br>Institute of Design"                        | best (triends                                                                                                                                                                                                                                                                                                                                                                                                                                                                                                                                                                                                                                                                                                                                                                                                                                                                                                                                                                                                                                                                                                                                                                                                                                                                                                                                                                                                                                                                                                                                                                                                                                                                                                                                                                                                                                                                                                                                                                                                                                                                                                                                                                                                                                                                                                                                                            |
| S/NO - 72<br>300P FV 12/-<br>Small size<br>4th Series - General<br>Purpose | Theme: best of luck<br>Best of Luck :- Bijit<br>Kundu "National<br>Institute of Design"                      | Image: Second                                                                                                                                                                                                                                                                          |