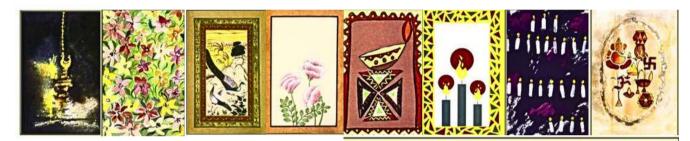

| S /NO - 1<br>300P FV 15/-<br>Large size<br>Series – Diwali    | Theme Traditional<br>Lamp<br>Designed By:<br>Gayatri     | J. HAR | Engrad by - Minu Sen Prind by C49 0009400                      |
|---------------------------------------------------------------|----------------------------------------------------------|--------|----------------------------------------------------------------|
| S/NO - 2<br>300P FV 15/-<br>Large size<br>1st Series – Diwali | Theme: Tradition<br>Lamp<br>Designed By:<br>Mithu Sen    |        | Designed by - Milto San Prined by C+9 0003M00                  |
| S/NO - 3<br>300P FV 15/-<br>Large size<br>1st Series – Diwali | Theme: Flowers<br>Designed By:<br>Samapika Roy<br>Barman |        | Designed by - Samapika Rey Barman Period by ColP (0004400      |
| S/NO - 4<br>300P FV 15/-<br>Large size<br>1st Series – Diwali | Theme: Trees<br>Designed By:<br>Preeti Singh             |        | Designed by - Prived Singht Prived Singht Carlor<br>0000400    |
| S/NO - 5<br>300P FV 15/-<br>Large size<br>1st Series - Diwali | Theme: Palm and<br>Lamp<br>Designed By:<br>Gayatri       |        | Desgred by - Gayes<br>Desgred by - Gayes<br>Desgred by - Gayes |
| S/NO - 6<br>300P FV 15/-<br>Large size<br>1st Series - Diwali | Theme: Peacock<br>and<br>Peahen                          |        | Tready CP                                                      |

| S/NO - 7<br>300P FV 15/-<br>Large size1st<br>Series Diwali        | Theme: Candle and<br>Lamp<br>Designed By:<br>Gayatri                |       | Designers by - Common ty Commo |
|-------------------------------------------------------------------|---------------------------------------------------------------------|-------|------------------------------------------------------------------------------------------------------------------------------------------------------------------------------------------------------------------------------------------------------------------------------------------------------------------------------------------------------------------------------------------------------------------------------------------------------------------------------------------------------------------------------------------------------------------------------------------------------------------------------------------------------------------------------------------------------------------------------------------------------------------------------------------------------------------------------------------------------------------------------------------------------------------------------------------------------------------------------------------------------------------------------------------------------------------------------------------------------------------------------------------------------------------------------------------------------------------------------------------------------------------------------------------------------------------------------------------------------------------------------------------------------------------------------------------------------------------------------------------------------------------------------------------------------------------------------------------------------------------------------------------------------------------------------------------------------------------------------------------------------------------------------------------------------------------------------------------------------------------------------------|
| S/NO - 8<br>300P FV 15/-<br>Large size<br>1st Series -<br>Diwali  | Theme: Flowers<br>Designed By:<br>Jaspat Khanna                     | Mr. A |                                                                                                                                                                                                                                                                                                                                                                                                                                                                                                                                                                                                                                                                                                                                                                                                                                                                                                                                                                                                                                                                                                                                                                                                                                                                                                                                                                                                                                                                                                                                                                                                                                                                                                                                                                                                                                                                                    |
| S/NO - 9<br>300P FV 12/-<br>Small size<br>1st Series -<br>Diwali  | Theme: A girl and<br>a boy<br>Designed By:<br>Anant Kumar<br>Mishra |       | Descret by Crit 2000000                                                                                                                                                                                                                                                                                                                                                                                                                                                                                                                                                                                                                                                                                                                                                                                                                                                                                                                                                                                                                                                                                                                                                                                                                                                                                                                                                                                                                                                                                                                                                                                                                                                                                                                                                                                                                                                            |
| S/NO - 10<br>300P FV 12/-<br>Small size<br>1st Series -<br>Diwali | Theme: Lamp and<br>Design<br>Designed By:<br>Bhavna Kaw             |       | Dangwei by - Openia<br>Dangwei by - Openia<br>Manus by Cat                                                                                                                                                                                                                                                                                                                                                                                                                                                                                                                                                                                                                                                                                                                                                                                                                                                                                                                                                                                                                                                                                                                                                                                                                                                                                                                                                                                                                                                                                                                                                                                                                                                                                                                                                                                                                         |
| S/NO - 11<br>300P FV 12/-<br>Small size<br>1st Series -<br>Diwali | Theme: Lamp and<br>Design<br>Designed By:<br>Gayatri                |       |                                                                                                                                                                                                                                                                                                                                                                                                                                                                                                                                                                                                                                                                                                                                                                                                                                                                                                                                                                                                                                                                                                                                                                                                                                                                                                                                                                                                                                                                                                                                                                                                                                                                                                                                                                                                                                                                                    |
| S/NO - 12<br>300P FV 12/-<br>Small size<br>1st Series -<br>Diwali | Theme: A girl and a<br>boy<br>Designed By:<br>Anant Kumar<br>Mishra |       |                                                                                                                                                                                                                                                                                                                                                                                                                                                                                                                                                                                                                                                                                                                                                                                                                                                                                                                                                                                                                                                                                                                                                                                                                                                                                                                                                                                                                                                                                                                                                                                                                                                                                                                                                                                                                                                                                    |

| S/NO - 13<br>300P FV 12/-<br>Small size<br>1st Series -<br>Diwali | Theme Three<br>Candles<br>Design by<br>Dipanvita Donde            |                                         |
|-------------------------------------------------------------------|-------------------------------------------------------------------|-----------------------------------------|
| S/NO - 14<br>300P FV 12/-<br>Small size<br>1st Series -<br>Diwali | Theme: Swastik and<br>Foot Prints<br>Designed By:<br>Aditya Gupta | Descretor_Crystel . Press by Cr# 000600 |
| S/NO -15<br>300P FV 12/-<br>Small size<br>1st Series -<br>Diwali  | Theme Goddess<br>Designed by<br>Jagbandhu Dhara                   | Dispersi In Canada                      |
| S/NO - 16<br>300P FV 12/-<br>Small size<br>1st Series -<br>Diwali | Theme: Rangoli &<br>Lamp<br>Designed By:<br>Gayatri               | Description Pred by C# 000840           |
| S/NO - 17<br>300P FV 12/-<br>Small size<br>1st Series -<br>Diwali | Theme Two<br>Hanging Lamps<br>Designed by<br>Prachi Tatawawdi     | Director Creation Contractor Contractor |
| S/NO - 18<br>300P FV 12/-<br>Small size<br>1st Series -<br>Diwali | Theme: Ganesha<br>Designed By:<br>Dipanwita Donde                 | Decretify Syrell Averagy Cal            |

| S/NO - 19<br>300P FV 12/-<br>Small size<br>1st Series -<br>Diwali    | Theme: Whirlpool<br>Designed By:<br>Dipanwita Donde            | Demonstry Cymer - Pread by C# 000000                     |
|----------------------------------------------------------------------|----------------------------------------------------------------|----------------------------------------------------------|
| S/NO - 20<br>300P FV 12/-<br>Small size<br>1st Series -<br>Diwali    | Theme: A girl and<br>nature<br>Designed By:<br>Dipanwita Donde | Jangure (y _Quell Prestly C#                             |
| S/NO - 21<br>300P FV 12/-<br>Small size<br>1st Series -<br>Diwali    | Theme: White<br>Candles<br>Designed By: Mithu<br>Sen           | Designed By : Mithus Sen Printed by MSP Con www.udsted   |
| S/NO - 21 /1<br>300P FV 12/-<br>Small size<br>1st Series -<br>Diwali | Theme: White<br>Candles<br>Designed By: Mithu<br>Sen           | White Candes By - Mitru San Printed by MSP Con m. MILLON |
| S/NO - 22<br>300P FV 12/-<br>Small size<br>1st Series - Diwali       | Theme Patterns in<br>Colours<br>Designed by<br>Anil Khobragade | Designed By :- Mithu Sen Printed by MSP cow vs. utstate  |
| S/NO - 22 /1<br>300P FV 12/-<br>Small size<br>1st Series - Diwali    | Theme Patterns in<br>Colours<br>Designed by<br>Anil Khobragade | Win Candida by - Man Ian<br>Pitel by Mar.                |

| S/NO - 23<br>300P FV 12/-<br>Small size<br>1st Series -<br>Diwali    | Theme: Tree<br>With Lamps<br>Shapes in Co<br>lour By:<br>Aaditya Gupta | The fill and the second s |
|----------------------------------------------------------------------|------------------------------------------------------------------------|------------------------------------------------------------------------------------------------------------------------------------------------------------------------------------------------------------------------------------------------------------------------------------------------------------------------------------------------------------------------------------------------------------------------------------------------------------------------------------------------------------------------------------------------------------------------------------------------------------------------------------------------------------------------------------------------------------------------------------------------------------------------------------------------------------------------------------------------------------------------------------------------------------------------------------------------------------------------------------------------------------------------------------------------------------------------------------------------------------------------------------------------------------------------------------------------------------------------------------------------------------------------------------------------------------------------------------------------------------------------------------------------------------------------------------------------------------------------------------------------------------------------------------------------------------------------------------------------------------------------------------------------------------------------------------------------------------------------------------------------------------------------------------------------------------------------------------------------------------------------------------|
| S/NO - 23 /1<br>300P FV 12/-<br>Small size<br>1st Series -<br>Diwali | Theme: Tree<br>With Lamps<br>Shapes in Co<br>lour By:<br>Aaditya Gupta |                                                                                                                                                                                                                                                                                                                                                                                                                                                                                                                                                                                                                                                                                                                                                                                                                                                                                                                                                                                                                                                                                                                                                                                                                                                                                                                                                                                                                                                                                                                                                                                                                                                                                                                                                                                                                                                                                    |
| S/NO - 24<br>300P FV 12/-<br>Small size<br>1st Series -<br>Diwali    | Theme: Shapes in<br>Colour<br>Shapes in Colour By:<br>Pradeep Shah     | Terrine for the second se |
| S/NO - 24-1<br>300P FV 15/-<br>Large size<br>1st Series - Diwali     | Theme: Shapes in<br>Colour<br>Shapes in Colour By:<br>Pradeep Shah     | The second  |
| S/NO - 25<br>300P FV 15/-<br>Large size<br>1st Series - Diwali       | Theme: Profusion<br>og Flowers<br>Designed by<br>S.C Nirmalakumar      | Papel I: Those Stat 192 and and                                                                                                                                                                                                                                                                                                                                                                                                                                                                                                                                                                                                                                                                                                                                                                                                                                                                                                                                                                                                                                                                                                                                                                                                                                                                                                                                                                                                                                                                                                                                                                                                                                                                                                                                                                                                                                                    |
| S/NO - 25 /1<br>300P FV 15/-<br>Large size<br>1st Series - Diwali    | Theme: Profusion<br>og Flowers<br>Designed by<br>S.C Nirmalakumar      | Ten linet, sister Annuel State                                                                                                                                                                                                                                                                                                                                                                                                                                                                                                                                                                                                                                                                                                                                                                                                                                                                                                                                                                                                                                                                                                                                                                                                                                                                                                                                                                                                                                                                                                                                                                                                                                                                                                                                                                                                                                                     |

| S/NO - 26. /300P FV 15/-<br>Large size<br>Issued on 6-9-2000<br>1st Series - Diwali     | Theme: Ganesh<br>Puja Designed<br>By: Vijay          | Dright By - Paraleto Data                                      |
|-----------------------------------------------------------------------------------------|------------------------------------------------------|----------------------------------------------------------------|
| S/NO - 26/1 /300P FV 15/-<br>Large size<br>Issued on 6-9-2000<br>1st Series - Diwali    | Theme: Ganesh<br>Puja Designed<br>By: Vijay          | Dright By: Preading Shift       Précid by USP       canne room |
| S/NO - 27<br>300P FV 12/-<br>Small size<br>Issued on 6-9-2000<br>1st Series - Diwali    | Theme: Offering<br>Designed By:<br>Amit Mehra        | Source states                                                  |
| S/NO - 27 /1<br>300P FV 12/-<br>Small size<br>Issued on 6-9-2000<br>1st Series - Diwali | Theme: Offering<br>Designed By:<br>Amit Mehra        | Decigned By : Preded by MSP Geares deste                       |
| S/NO - 28 /300 FV /15/-<br>Large size<br>Issued on 6-9-2000<br>1st Series - Diwali      | Theme: Flame<br>Designed By:<br>Vijay MSP<br>0030M00 | Designed by : Preading Shaft Proteind by MSP course sector     |
| S/NO - 28 /1/300 FV /15/-<br>Large size<br>Issued on 6-9-2000<br>1st Series - Diwali    | Theme: Flame<br>Designed By:<br>Vijay MSP<br>0030M00 | Existing By : Product By MP Course State                       |

| 1                                                                    |                                                         |     |                                                              |
|----------------------------------------------------------------------|---------------------------------------------------------|-----|--------------------------------------------------------------|
| S/NO - 29<br>300P FV 15/-<br>Large size<br>1st Series -<br>Diwali    | Theme: Candle<br>Flame<br>Candle Flame By:<br>Mithu Sen |     | Lengted BY - Proteing State<br>Print By KSP<br>Consumers     |
| S/NO - 29 /1<br>300P FV 15/-<br>Large size<br>1st Series -<br>Diwali | Theme: Candle<br>Flame<br>Candle Flame By:<br>Mithu Sen |     | Designed B():- Praceses Staft Printed By MSP Case to society |
| S/NO - 30<br>300P FV 15/-<br>Large size<br>1st Series -<br>Diwali    | Theme: Tribal<br>Art Designed<br>By: Leena<br>Mankeekar |     | Designet 61 - Proceed Staff Printed by MSP Cus to Indexe     |
| S/NO - 30 /1<br>300P FV 15/-<br>Large size<br>1st Series -<br>Diwali | Theme: Tribal<br>Art Designed<br>By: Leena<br>Mankeekar |     | Example 2 A restored by MSP Case in Notice                   |
| S/NO - 31<br>300P FV 15/-<br>Large size<br>1st Series -<br>Diwali    | Theme:<br>Swastika<br>Designed By:<br>Bhawna Kaw        |     | Exigned B1: Praces State Printed by MSP code to settion      |
| S/NO - 31/1<br>300P FV 15/-<br>Large size<br>1st Series -<br>Diwali  | Theme:<br>Swastika<br>Designed By:<br>Bhawna Kaw        | ES. | Despine B := Proceep Staft Printed by MSP case is scenario   |

| S/NO - 32<br>300P FV 15/-<br>Large size<br>1st Series -<br>Diwali                    | Theme:<br>Swastika<br>Designed By:<br>Bhawna Kaw                 |              | Delgred By: Profese Bulk Prevedby MSP .cus in selese                                                                    |
|--------------------------------------------------------------------------------------|------------------------------------------------------------------|--------------|-------------------------------------------------------------------------------------------------------------------------|
| S/NO - 32<br>300P FV 15/-<br>Large size<br>1st Series -<br>Diwali                    | Theme:<br>Swastika<br>Designed By:<br>Bhawna Kaw                 |              | Designed Syr. Fradage Dahl Privied by MSP cases as seese                                                                |
| 2nd Series 28C                                                                       | ards Christr                                                     | nas/Gen Purj | pose 1-12-2000                                                                                                          |
| S/NO - 33<br>300P FV 15/-<br>Large size<br>2nd Series -<br>Christmas /Gen<br>Purpose | Theme:<br>Christmas<br>Tree<br>Desigend by<br>Jaspat<br>khanna   |              | Union Br - Pratego Staft Prestod by NSP case w scenario                                                                 |
| S/NO - 34<br>300P FV 15/-<br>Large size<br>2nd Series -<br>Christmas /Gen<br>Purpose | Theme:<br>Winter<br>Desigend by<br>Dipanvita<br>Donde            |              | Joint Designed Byr: Prastage Data)       Period byr MEP         Joint Designed Byr: Prastage Data)       Period byr MEP |
| S/NO - 35<br>300P FV 15/-<br>Large size<br>2nd Series -<br>Christmas /Gen<br>Purpose | Theme:<br>Colours of<br>Christmas<br>Desigend by<br>Aditya Gupta |              | Unight Syr. Prolong Day<br>Decision Syr. Prolong Day<br>Decision Syr. Prolong Day                                       |